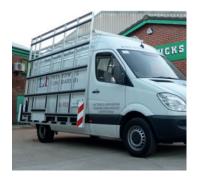

### **VAN ROOF RACKS**

Roof racks are constructed from patented mill finish aluminium, with a front radius wind deflector, slim line upstands to the sides and 500mm nylon high impact roller to the rear.

## INTERIOR GLASS TRANSPORT VAN CONVERSION

Interior racks are constructed from lightweight aluminium, faced with felt, with a shelf to the rear and a non-slip body overlay to the load area.

#### **GLASS VAN RACKS**

Glass racks are constructed from patented mill finish aluminium extrusions and rubber profiles. As standard they include system 1 load securing poles, removable front, rear safety markers and wheel access panel.