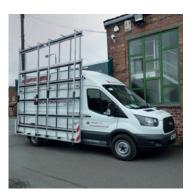

### **DETACHABLE VAN GLASS RACKS**

A detachable conversion gives you the option of removing the side rack when it is not needed, or sharing it between multiple vehicles.

#### **GLASS VAN RACKS**

Glass racks are constructed from patented mill finish aluminium extrusions and rubber profiles. As standard they include system 1 load securing poles, removable front, rear safety markers and wheel access panel.