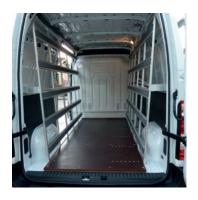

## INTERIOR GLASS TRANSPORT VAN CONVERSION

Interior racks are constructed from lightweight aluminium, faced with felt, with a shelf to the rear and a non-slip body overlay to the load area.

## INTERIOR OPTIONS

- Turn lock pole system
- Ply lining
- Multiple shelves
- Load lock and strap
- Modular storage solutions
- Board storage behind the rack
- Side door cupboard behind the rack
- Carpet overlay to floor
- Rubber overlay to floor