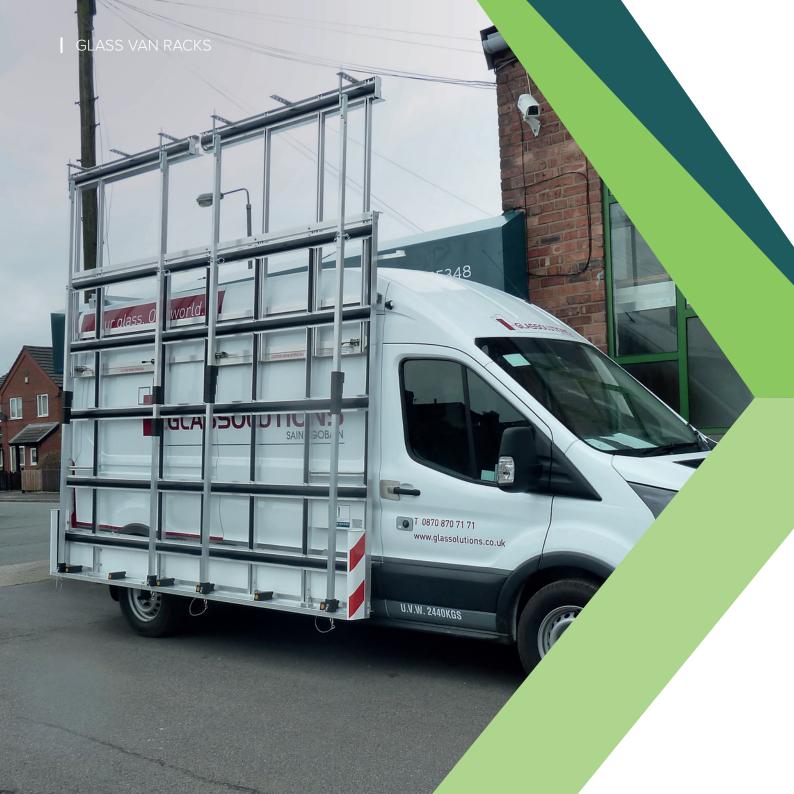

#### **GLASS VAN RACKS**

Glass racks are constructed from patented mill finish aluminium extrusions and rubber profiles. As standard they include system 1 load securing poles, removable front, rear safety markers and wheel access panel.