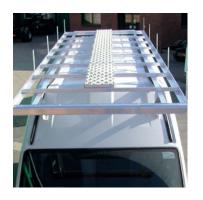

### **VAN ROOF RACKS**

Roof racks are constructed from patented mill finish aluminium, with a front radius wind deflector, slim line upstands to the sides and 500mm nylon high impact roller to the rear.

## ROOF RACK OPTIONS

- Central walkway
- Ladder rollers single
- Rear roof rack access ladder
- Trim carrier
- Extended over the cab (restrictions apply)
- Mill finish
- Roof rack configuration
- Anodised finish
- Powder coated
- Standalone roof rack
- Ladder rollers twin