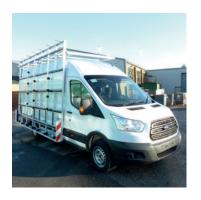

### **VAN ROOF RACKS**

Roof racks are constructed from patented mill finish aluminium, with a front radius wind deflector, slim line upstands to the sides and 500mm nylon high impact roller to the rear.

## INTERIOR GLASS TRANSPORT VAN CONVERSION

Interior racks are constructed from lightweight aluminium, faced with felt, with a shelf to the rear and a non-slip body overlay to the load area.

#### **GLASS VAN RACKS**

Glass racks are constructed from patented mill finish aluminium extrusions and rubber profiles. As standard they include system 1 load securing poles, removable front, rear safety markers and wheel access panel.