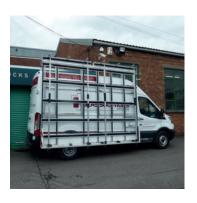

### **VAN ROOF RACKS**

Roof racks are constructed from patented mill finish aluminium, with a front radius wind deflector, slim line upstands to the sides and 500mm nylon high impact roller to the rear.

#### **GLASS VAN RACKS**

Glass racks are constructed from patented mill finish aluminium extrusions and rubber profiles. As standard they include system 1 load securing poles, removable front, rear safety markers and wheel access panel.

#### **BUDGET VAN RACKS**

Budget racks are constructed from a patented mill finish aluminium extrusions and rubber profiles. As standard they include removable front and rear safety markers and wheel access panel.