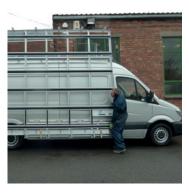

### **VAN ROOF RACKS**

Roof racks are constructed from patented mill finish aluminium, with a front radius wind deflector, slim line upstands to the sides and 500mm nylon high impact roller to the rear.

#### **GLASS VAN RACKS**

Glass racks are constructed from patented mill finish aluminium extrusions and rubber profiles. As standard they include system 1 load securing poles, removable front, rear safety markers and wheel access panel.

## INTERIOR OPTIONS

- Turn lock pole system
- Ply lining
- Multiple shelves
- Load lock and strap
- Modular storage solutions
- Board storage behind the rack
- Side door cupboard behind the rack
- Carpet overlay to floor
- Rubber overlay to floor