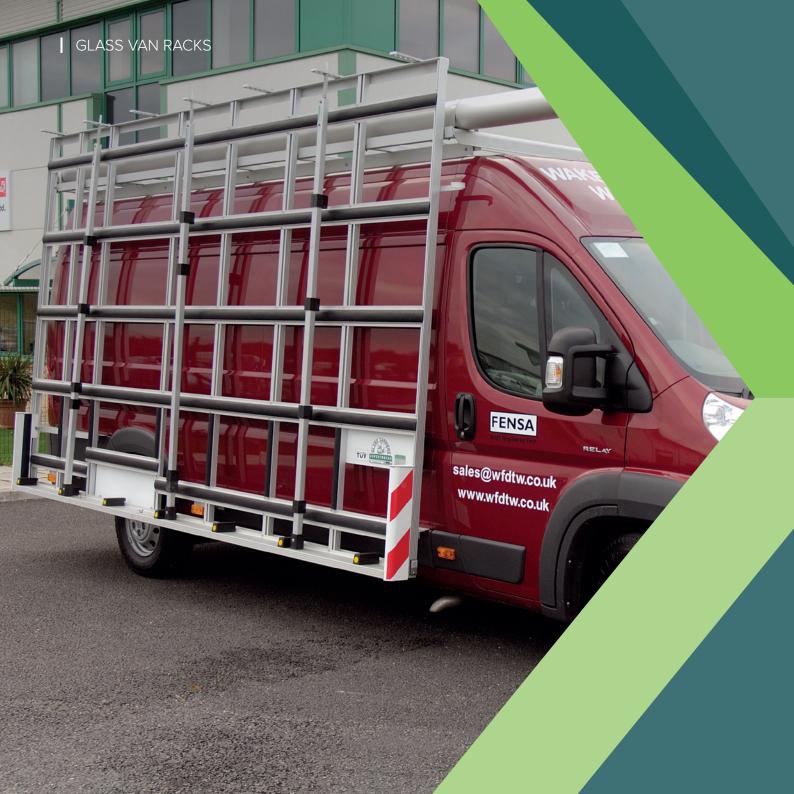

#### **GLASS VAN RACKS**

Glass racks are constructed from patented mill finish aluminium extrusions and rubber profiles. As standard they include system 1 load securing poles, removable front, rear safety markers and wheel access panel.