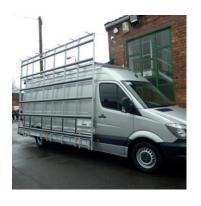

# Do you already have a panel van and just need to convert it into a glass and window carrying vehicle?

We specialise in providing glass racks for vans that are tailored to meet our customers' needs. Over the years, we've manufactured and installed literally hundreds-upon-thousands of van racking systems right across the UK, USA, Europe and Canada.

From the smallest car-derived glass van to 45ft glass truck trailers, **our nationwide and European team of experts** can produce and install bespoke glass racks for all vehicle makes and models.

We can even collect, fit, and return your vehicle and install over the weekend. And should you need a van while we carry out your conversion, we have a fully converted vehicle ready to go.

### **VAN ROOF RACKS**

Roof racks are constructed from patented mill finish aluminium, with a front radius wind deflector, slim line upstands to the sides and 500mm nylon high impact roller to the rear.

#### **GLASS VAN RACKS**

Glass racks are constructed from patented mill finish aluminium extrusions and rubber profiles. As standard they include system 1 load securing poles, removable front, rear safety markers and wheel access panel.