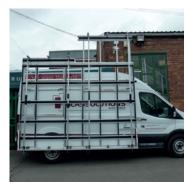

### **DETACHABLE VAN GLASS RACKS**

A detachable conversion gives you the option of removing the side rack when it is not needed, or sharing it between multiple vehicles.

#### **GLASS VAN RACKS**

Glass racks are constructed from patented mill finish aluminium extrusions and rubber profiles. As standard they include system 1 load securing poles, removable front, rear safety markers and wheel access panel.