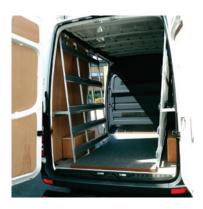

Fitted with two interior racks – one that runs the entire length of the body and a shorter one

To find out more about hiring our glass carrying vehicles, contact us on **01744 25348** or **sales@supertrucks-uk.com**