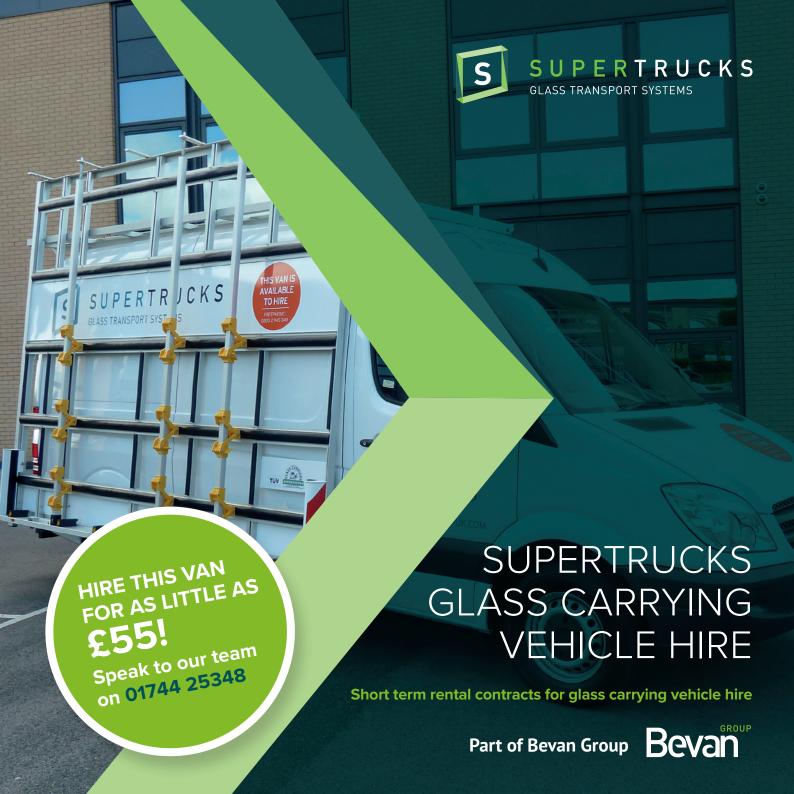

Need a rental vehicle at short notice? Or perhaps you need an extra truck or van for a particular job or just need access to one from time-to-time? Supertrucks Glass Carrying Vehicle Hire can help.

Our glass carrying hire vehicles are designed to help you get your work done, whether you're trying to meet increased customer demand, temporarily replacing your vehicle while it is off the road, or you are waiting for your van to be converted into a glass carrier.

Available for short or long-term hire, our 3.5 tonne Mercedes Benz Sprinter vans are fitted with anodised external racks that are:

Designed to transport sheets of glass up to 3,215mm x 2,540mm in size

Fitted with roof racks with drop-down ladders at the rear

Fitted with two interior racks – one that runs the entire length of the body and a shorter one

To find out more about hiring our glass carrying vehicles, contact us on **01744 25348** or **sales@supertrucks-uk.com**