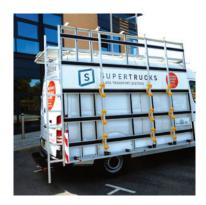

Available for short or long-term hire, our 3.5 tonne Mercedes Benz Sprinter vans are fitted with anodised external racks that are:

Designed to transport sheets of glass up to 3,215mm x 2,540mm in size

Fitted with roof racks with drop-down ladders at the rear

Fitted with two interior racks – one that runs the entire length of the body and a shorter one

To find out more about hiring our glass carrying vehicles, contact us on **01744 25348** or **sales@supertrucks-uk.com**