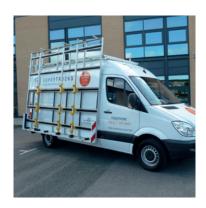

Available for short or long-term hire, our 3.5 tonne Mercedes Benz Sprinter vans are fitted with anodised external racks that are:

Designed to transport sheets of glass up to 3,215mm x 2,540mm in size

Fitted with roof racks with drop-down ladders at the rear

Fitted with two interior racks – one that runs the entire length of the body and a shorter one

To find out more about hiring our glass carrying vehicles, contact us on **01744 25348** or **sales@supertrucks-uk.com**